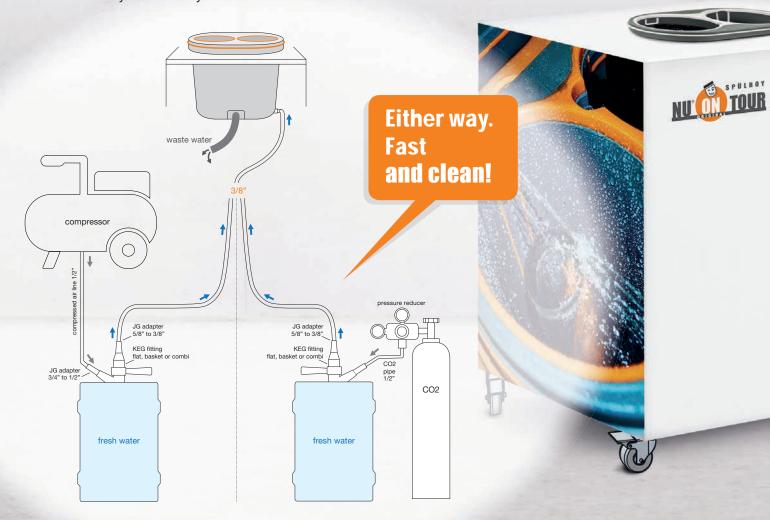

### Finding a connection - like a pro.

- 100% independence at events of all sizes
- the fresh water goes on tour in barrels
- the water pressure using a compressor or CO2 bottle can be easily taken to any event

### Finding a connection - maximum.

- 100% independence at events of all sizes
- the fresh water goes on tour in barrels
- the water pressure using a compressor or CO2 bottle can be easily taken to any event