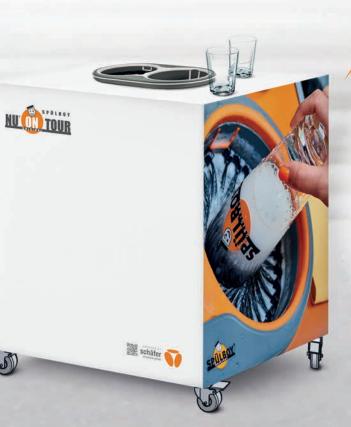

## Finally 100% clean glasses at events.

Now the SPÜLBOY® is also available as a glass washing mobile.

#### FESTIVAL - single

- ideal for use at festivals
- equipped with 1 NU® water+ device
- striking, robust, variable through the magnetic surface on the front, that can be used individually

Rent & clean – the clever counter on the go