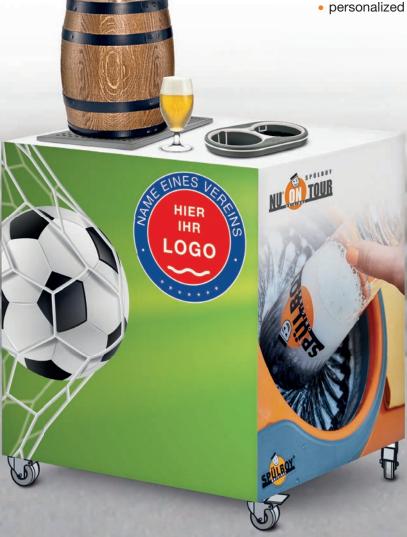

#### **CATERING** – soccer

- · optimal for use at soccer events
- equipped with 1 NU® water+ device and e.g. dispenser, here rinsing and entertainment are combined
- personalized with stickers or labels