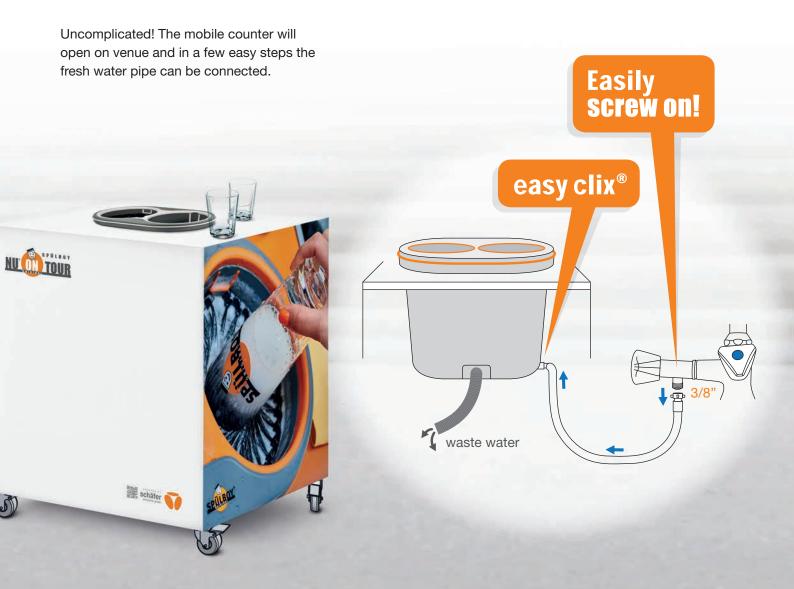

## Finding a connection - made easy.

NU on Tour®: arrive, connect, rinse.

### Finding a connection - clever solution.

Tedious searching for connection options at the event location was yesterday!

- 100% independence on every event site
- the fresh water is working in practical canisters on tour