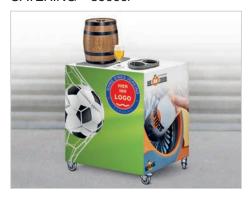

# Simply more enjoyment added to the game.

The perfect beer will be served to the soccer fan in a clean and cold glass.

Buy instead of rent – individually on tour

#### **CATERING** – soccer

- · optimal for use at soccer events
- equipped with 1 NU® water+ device and e.g. dispenser, here rinsing and entertainment are combined
- personalized with stickers or labels