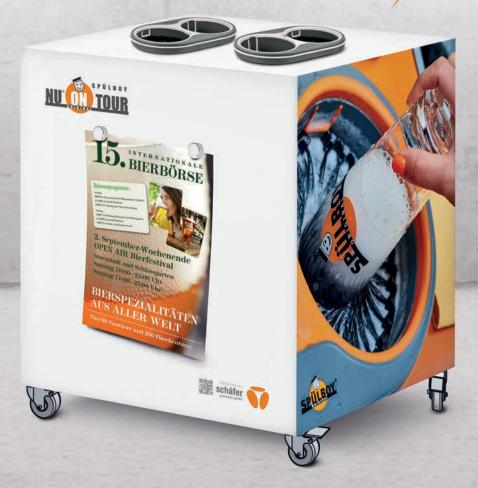

## Finally 100% clean glasses at events.

Now the SPÜLBOY® is also available as a glass washing mobile.

#### FESTIVAL - single

- ideal for use at festivals
- equipped with 1 NU® water+ device
- striking, robust, variable through the magnetic surface on the front, that can be used individually

Rent & clean – the clever counter on the go