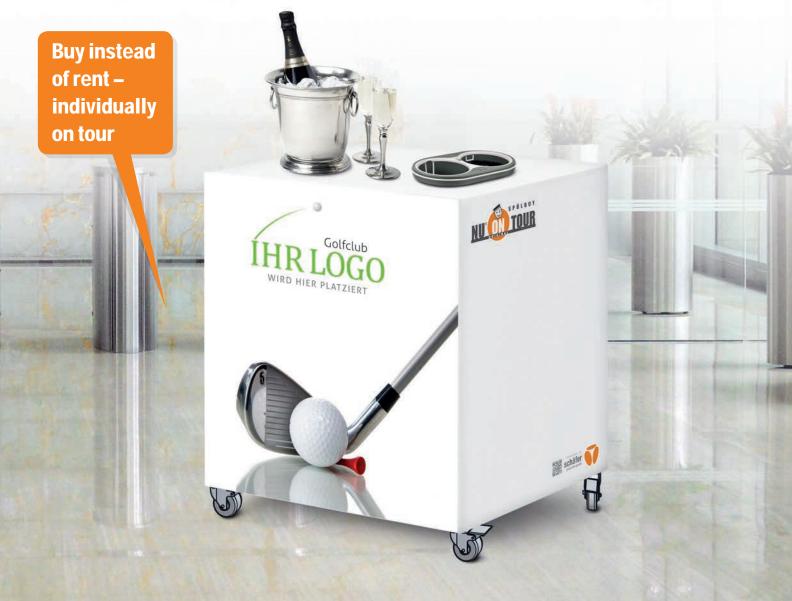

# Now SPÜLBOY® had adapted for use on golf courses.

Spoil your club members after playing with clean glasses.

#### **CATERING** – golf

- optimal for use at golf events
- equipped with 1 NU® water+ device
- personalized with stickers or labels