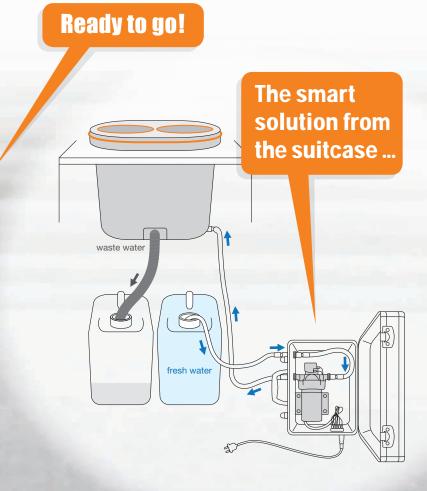

## Finding a connection - made easy.

NU on Tour®: arrive, connect, rinse.

### Finding a connection - clever solution.

Tedious searching for connection options at the event location was yesterday!

- 100% independence on every event site
- the fresh water is working in practical canisters on tour