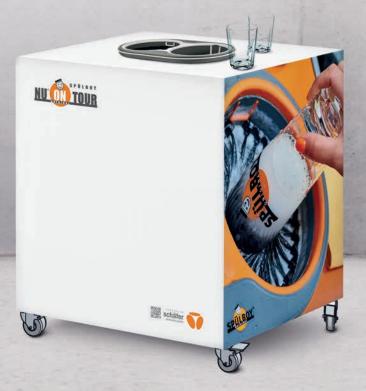

#### FESTIVAL - single

- ideal for use at festivals
- equipped with 1 NU® water+ device
- striking, robust, variable through the magnetic surface on the front, that can be used individually

Rent & clean – the clever counter on the go

# Twice as strong for big events.

#### **FESTIVAL – double**

- ideal for use at festivals
- equipped with 2 NU® water+ devices
- striking, robust, variable through the magnetic surface on the front, that can be used individually

Extra Power
with 2 NU® water+
devices