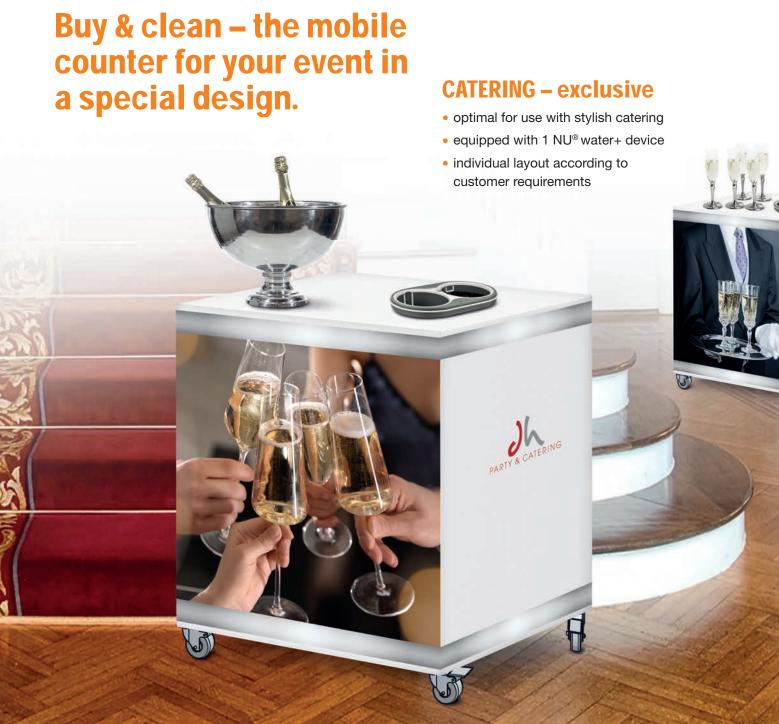

#### **CATERING** – soccer

- · optimal for use at soccer events
- equipped with 1 NU® water+ device and e.g. dispenser, here rinsing and entertainment are combined
- personalized with stickers or labels