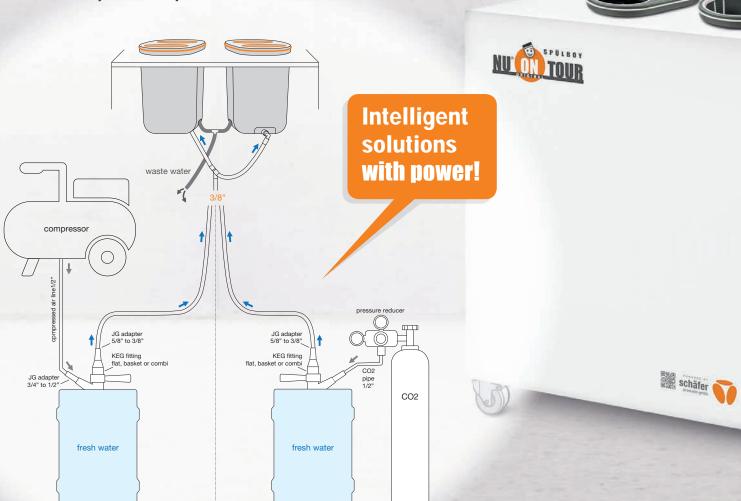

## Finding a connection - made easy.

NU on Tour®: arrive, connect, rinse.

### Finding a connection - clever solution.

Tedious searching for connection options at the event location was yesterday!

- 100% independence on every event site
- the fresh water is working in practical canisters on tour

### Finding a connection - like a pro.

- 100% independence at events of all sizes
- the fresh water goes on tour in barrels
- the water pressure using a compressor or CO2 bottle can be easily taken to any event

### Finding a connection - maximum.

- 100% independence at events of all sizes
- the fresh water goes on tour in barrels
- the water pressure using a compressor or CO2 bottle can be easily taken to any event