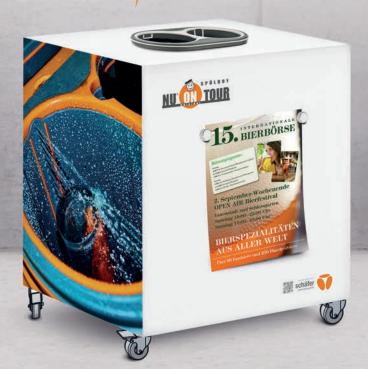

#### FESTIVAL - single

- ideal for use at festivals
- equipped with 1 NU® water+ device
- striking, robust, variable through the magnetic surface on the front, that can be used individually

Rent & clean – the clever counter on the go

#### **FESTIVAL – double**

- ideal for use at festivals
- equipped with 2 NU® water+ devices
- striking, robust, variable through the magnetic surface on the front, that can be used individually

Extra Power
with 2 NU® water+
devices

Rent & clean – with double the washing power